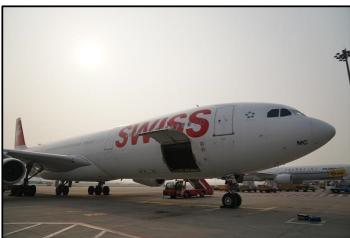

ms: FCA Factory to DAP CH-Bussigny

29.03.2020 Cargo delivered to Fracht Peking

30.03.2020 build up on ULDs

31.03.2020 loading into A340 belly Charter from Swiss (LX)

31.03.2020 06h55 (local time) departure from Peking Airport (PEK)

31.03.2020 15h45 (local time) arrival at Zurich Airport (ZRH)

31.03.2020 customs clearance, break down and palletizing for delivery

01.04.2020 first truck loaded for delivery02.04.2020 second truck loaded for delivery

Sincere thanks to: Fracht (Shanghai) Ltd., Beijing Branch (Handling at Peking),

Fracht AG Zurich (Handling at Zurich) and our partner Swiss Airlines

#### Arrival of the LX A340 "BASEL" at Peking Airport



## Delivery at the Warehouse of Fracht (Shanghai) Ltd., Beijing Branch



# Build up the ULD's



## **Loading at Peking Airport**











# Break down the ULD's and palletizing at Zurich Airport