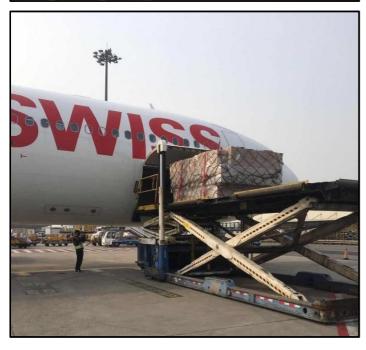

: FCA Factory to DAP CH-Bussigny

29.03.2020 Cargo delivered to Fracht Peking

30.03.2020 build up on ULDs

31.03.2020 loading into A340 belly Charter from Swiss (LX)

31.03.2020 06h55 (local time) departure from Peking Airport (PEK)

31.03.2020 15h45 (local time) arrival at Zurich Airport (ZRH)

31.03.2020 customs clearance, break down and palletizing for delivery

01.04.2020 first truck loaded for delivery02.04.2020 second truck loaded for delivery

Sincere thanks to: Fracht (Shanghai) Ltd., Beijing Branch (Handling at Peking),

Fracht AG Zurich (Handling at Zurich) and our partner Swiss Airlines

#### Arrival of the LX A340 "BASEL" at Peking Airport



## Delivery at the Warehouse of Fracht (Shanghai) Ltd., Beijing Branch



# Build up the ULD's



## **Loading at Peking Airport**











# Break down the ULD's and palletizing at Zurich Airport