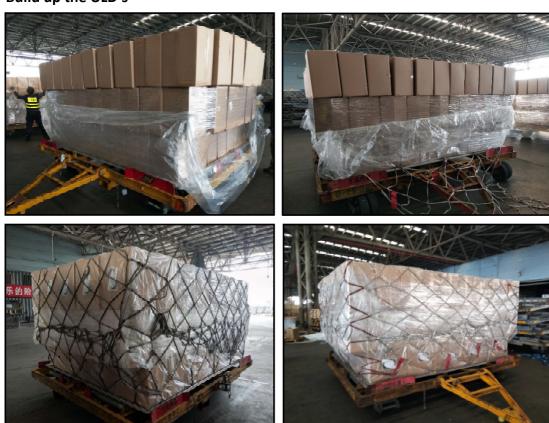

Switzerland

**Shipment details:** Terms: FCA Factory to DAP CH-Bussigny

29.03.2020 Cargo delivered to Fracht Peking

30.03.2020 build up on ULDs

31.03.2020 loading into A340 belly Charter from Swiss (LX)

31.03.2020 06h55 (local time) departure from Peking Airport (PEK)

31.03.2020 15h45 (local time) arrival at Zurich Airport (ZRH)

31.03.2020 customs clearance, break down and palletizing for delivery

01.04.2020 first truck loaded for delivery02.04.2020 second truck loaded for delivery

Sincere thanks to: Fracht (Shanghai) Ltd., Beijing Branch (Handling at Peking),

Fracht AG Zurich (Handling at Zurich) and our partner Swiss Airlines

#### Arrival of the LX A340 "BASEL" at Peking Airport



## Delivery at the Warehouse of Fracht (Shanghai) Ltd., Beijing Branch



# Build up the ULD's



## **Loading at Peking Airport**











# Break down the ULD's and palletizing at Zurich Airport