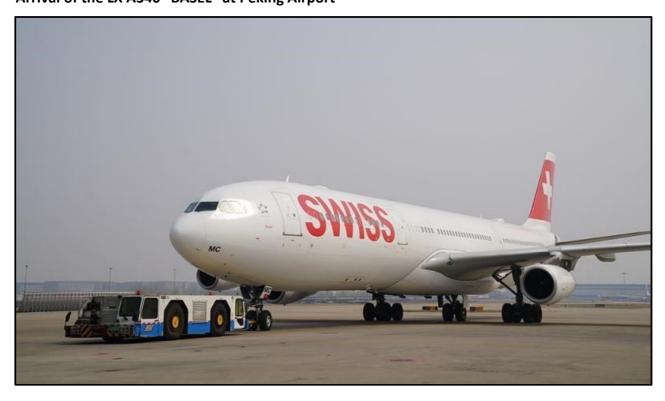

urich
on board 1'416 Cartons medical supplies 13'433 kg / 106.07 m3
for an university hospital in Switzerland

**Shipment details:** Terms: FCA Factory to DAP CH-Bussigny

29.03.2020 Cargo delivered to Fracht Peking

30.03.2020 build up on ULDs

31.03.2020 loading into A340 belly Charter from Swiss (LX)

31.03.2020 06h55 (local time) departure from Peking Airport (PEK)

31.03.2020 15h45 (local time) arrival at Zurich Airport (ZRH)

31.03.2020 customs clearance, break down and palletizing for delivery

01.04.2020 first truck loaded for delivery02.04.2020 second truck loaded for delivery

Sincere thanks to: Fracht (Shanghai) Ltd., Beijing Branch (Handling at Peking),

Fracht AG Zurich (Handling at Zurich) and our partner Swiss Airlines

#### Arrival of the LX A340 "BASEL" at Peking Airport



## Delivery at the Warehouse of Fracht (Shanghai) Ltd., Beijing Branch



# Build up the ULD's



## **Loading at Peking Airport**











# Break down the ULD's and palletizing at Zurich Airport