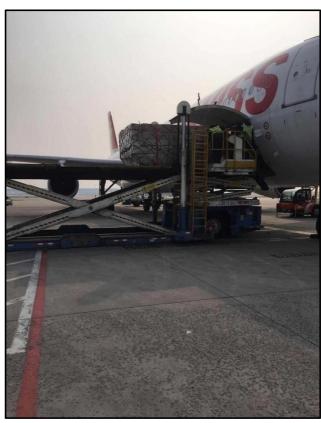

FCA Factory to DAP CH-Bussigny

29.03.2020 Cargo delivered to Fracht Peking

30.03.2020 build up on ULDs

31.03.2020 loading into A340 belly Charter from Swiss (LX)

31.03.2020 06h55 (local time) departure from Peking Airport (PEK)

31.03.2020 15h45 (local time) arrival at Zurich Airport (ZRH)

31.03.2020 customs clearance, break down and palletizing for delivery

01.04.2020 first truck loaded for delivery02.04.2020 second truck loaded for delivery

Sincere thanks to: Fracht (Shanghai) Ltd., Beijing Branch (Handling at Peking),

Fracht AG Zurich (Handling at Zurich) and our partner Swiss Airlines

#### Arrival of the LX A340 "BASEL" at Peking Airport



## Delivery at the Warehouse of Fracht (Shanghai) Ltd., Beijing Branch



# Build up the ULD's



## **Loading at Peking Airport**











# Break down the ULD's and palletizing at Zurich Airport