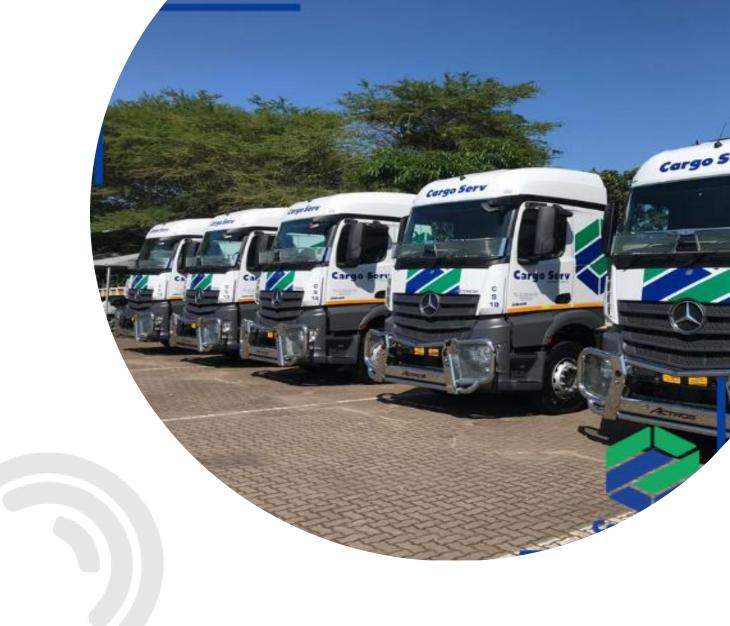

### **LOCAL TRANSPORT**

- Transport Ex Duran port Areas within KZN
- Registered remover of goods in bond
- Holder of Consignor Bond
- Over 500 containers transporter per month
- Hazardous compliant

### LONG DISTANCE

- Movement of cargo full and part loads nation wide
- Registered remover of goods in bond
- Holder of Consignor Bond
- Over 4000 tons transported per month

### **CROSS BORDER**

- Servicing all Southern
  African countries
- Registered remover of goods in bond
- Holder of Consignor Bond
- RCG Compliant with customs

### **PICTURE GALLERY**